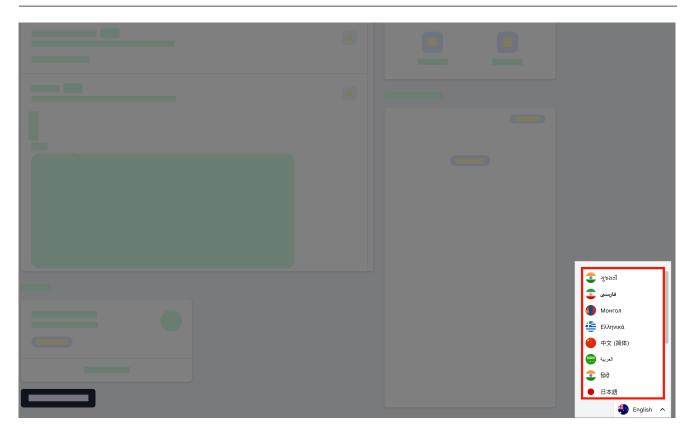

## Parent Portal: Language conversion

The School Bytes parent portal provides parents and carers with the convenient option to translate portal content into various languages. The language conversion tool is easily accessible in the bottom right-hand corner of the parent portal and offers conversion options for the most widely spoken languages globally.

**Please note:** The language conversion tool is unavailable in the School Bytes app version of the parent portal, therefore it is recommended to use the language conversion tool using a browser.

**Detailed steps** 

1. Log into the parent portal – <u>https://portal.schoolbytes.education/auth/login</u>

- 2. Select the language conversion tool.

3. Scroll through the list and select the desired language.

The content will automatically convert to the chosen language.