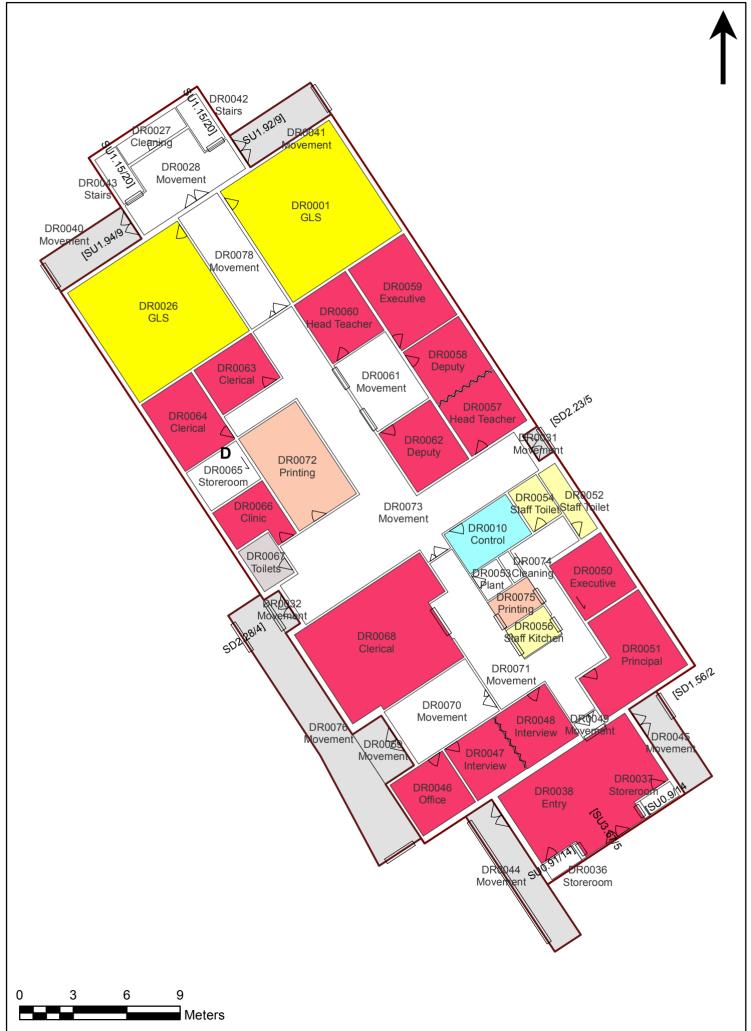

1:1,724

Printed: 10-Mar-2015





1:206 Printed: 10-Mar-2015



1:206 Printed: 10-Mar-2015

## 8260 - Bonnyrigg High School Pupil Facilities (B00B) - Ground Floor (Room Function)





1:201 Printed: 10-Mar-2015



1:212 Printed: 10-Mar-2015



1:212 Printed: 10-Mar-2015



1:201 Printed: 10-Mar-2015



1:201 Printed: 10-Mar-2015





1:185 Printed: 10-Mar-2015





1:306 Printed: 10-Mar-2015



1:306 Printed: 10-Mar-2015



1:180 Printed: 10-Mar-2015

8260 - Bonnyrigg High School General Learning (B00I) - Ground Floor (Room Function)



1:66 Printed: 10-Mar-2015



1:35 Printed: 10-Mar-2015





1:56 Printed: 10-Mar-2015



1:52 Printed: 10-Mar-2015



1:23 Printed: 10-Mar-2015