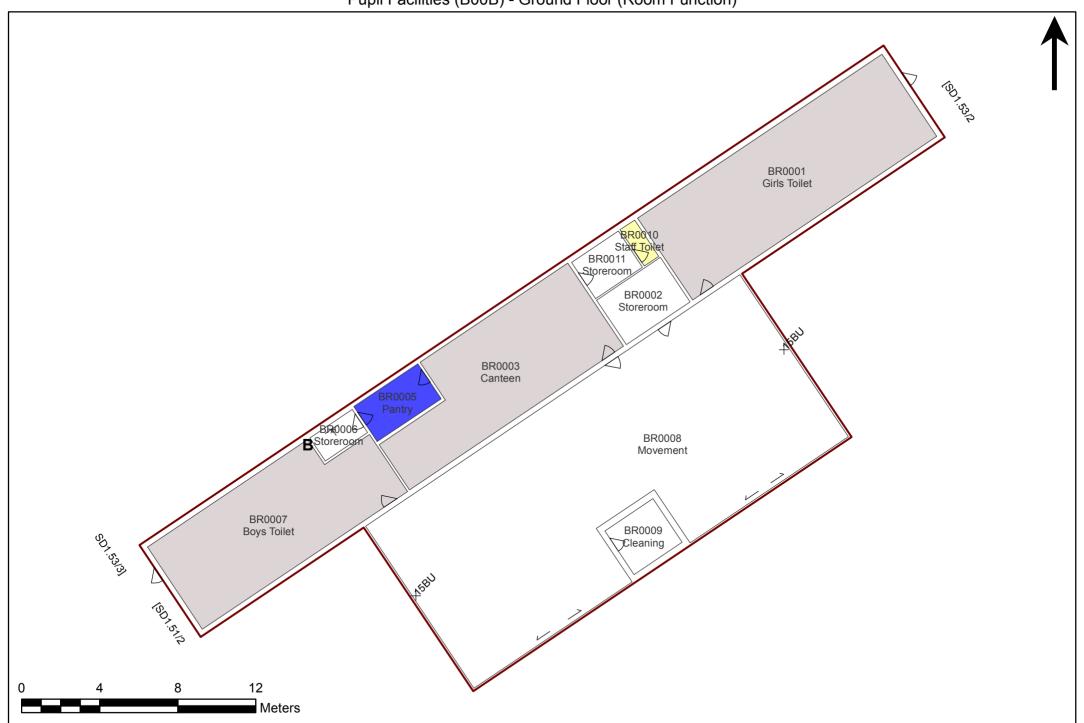

## 8260 - Bonnyrigg High School Pupil Facilities (B00B) - Ground Floor (Room Function)

1:201 Printed: 10-Mar-2015

1:212 Printed: 10-Mar-2015

1:212 Printed: 10-Mar-2015

1:201 Printed: 10-Mar-2015

1:201 Printed: 10-Mar-2015