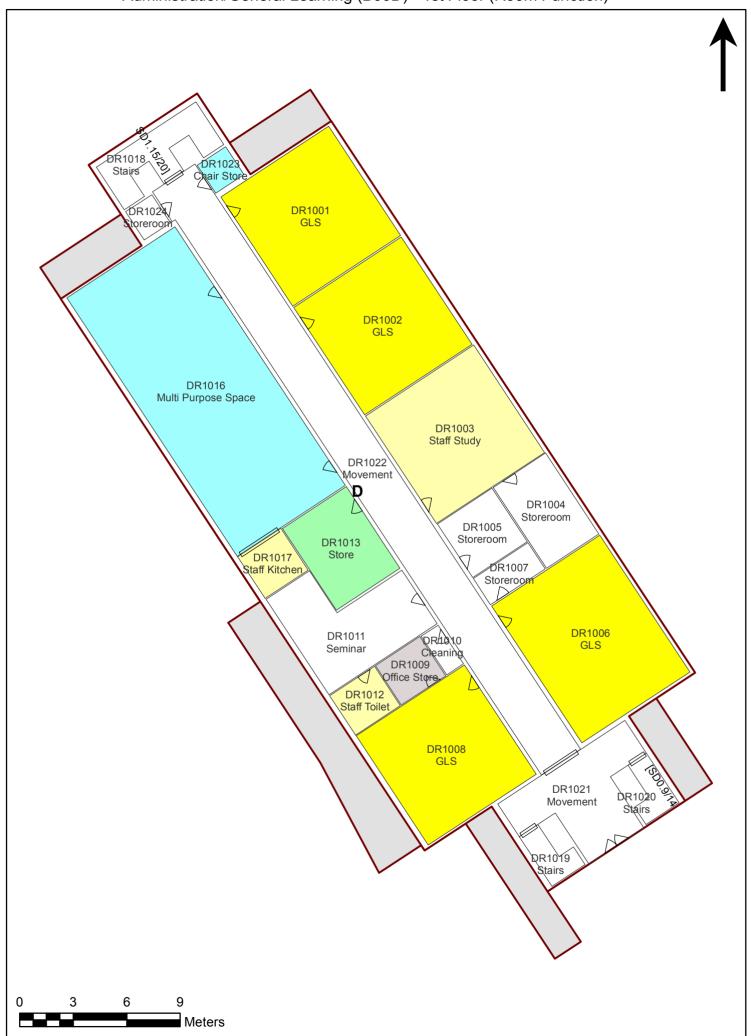

1:1,724

Printed: 10-Mar-2015





1:206 Printed: 10-Mar-2015



1:206 Printed: 10-Mar-2015

## 8260 - Bonnyrigg High School Pupil Facilities (B00B) - Ground Floor (Room Function)





1:201 Printed: 10-Mar-2015



1:212 Printed: 10-Mar-2015



1:212 Printed: 10-Mar-2015



1:201 Printed: 10-Mar-2015



1:201 Printed: 10-Mar-2015





1:185 Printed: 10-Mar-2015





1:306 Printed: 10-Mar-2015



1:306 Printed: 10-Mar-2015



1:180 Printed: 10-Mar-2015

8260 - Bonnyrigg High School General Learning (B00I) - Ground Floor (Room Function)



1:66 Printed: 10-Mar-2015



1:35 Printed: 10-Mar-2015





1:56 Printed: 10-Mar-2015



1:52 Printed: 10-Mar-2015



1:23 Printed: 10-Mar-2015