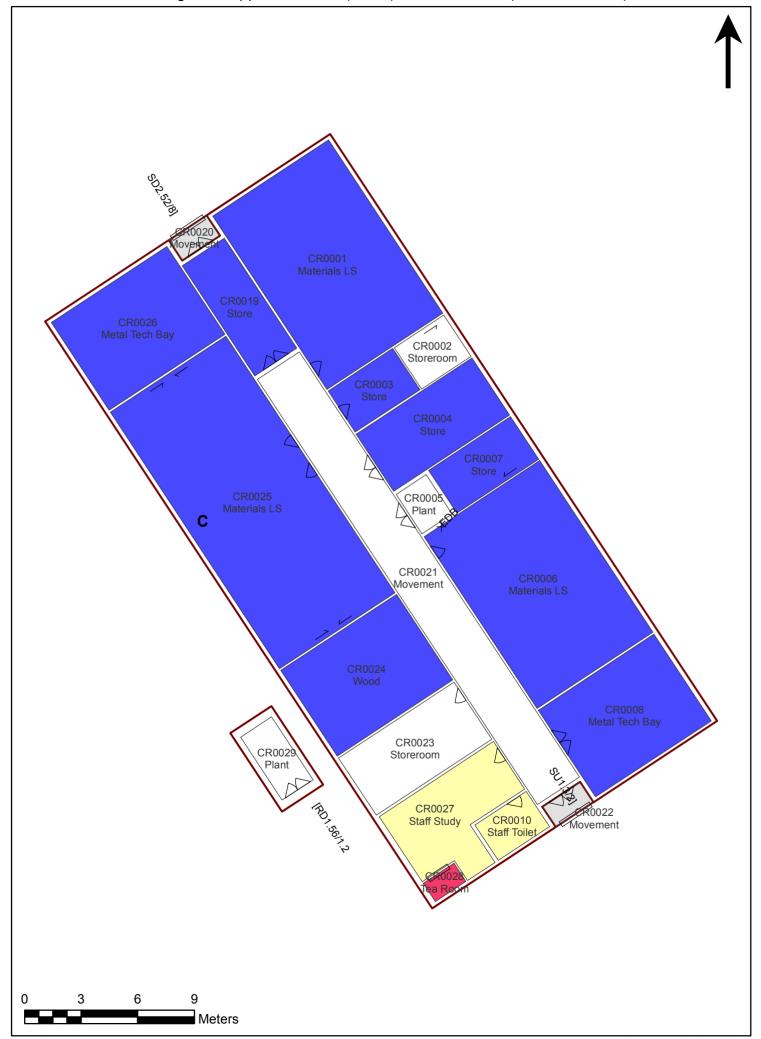

1:185 Printed: 10-Mar-2015

1:306 Printed: 10-Mar-2015

1:306 Printed: 10-Mar-2015

1:180 Printed: 10-Mar-2015

8260 - Bonnyrigg High School General Learning (B00I) - Ground Floor (Room Function)

1:66 Printed: 10-Mar-2015