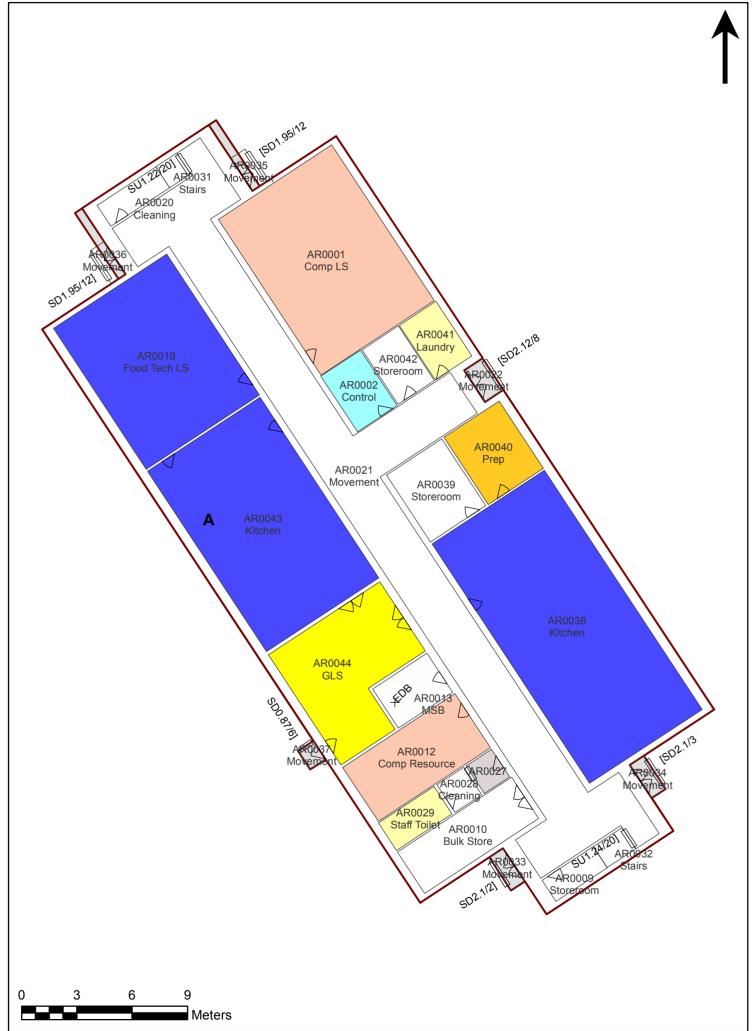

1:185 Printed: 10-Mar-2015

1:306 Printed: 10-Mar-2015

1:306 Printed: 10-Mar-2015

1:180 Printed: 10-Mar-2015

8260 - Bonnyrigg High School General Learning (B00I) - Ground Floor (Room Function)

1:66 Printed: 10-Mar-2015