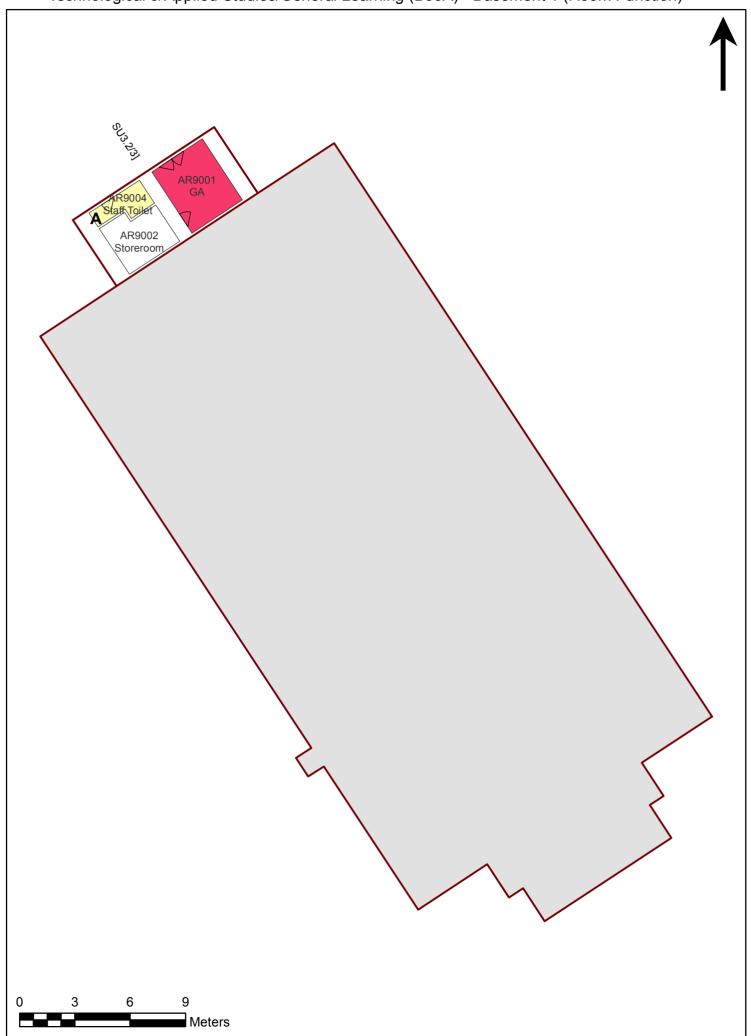

## 8260 - Bonnyrigg High School Pupil Facilities (B00B) - Ground Floor (Room Function)

1:201 Printed: 10-Mar-2015

1:212 Printed: 10-Mar-2015

1:212 Printed: 10-Mar-2015

1:201 Printed: 10-Mar-2015

1:201 Printed: 10-Mar-2015